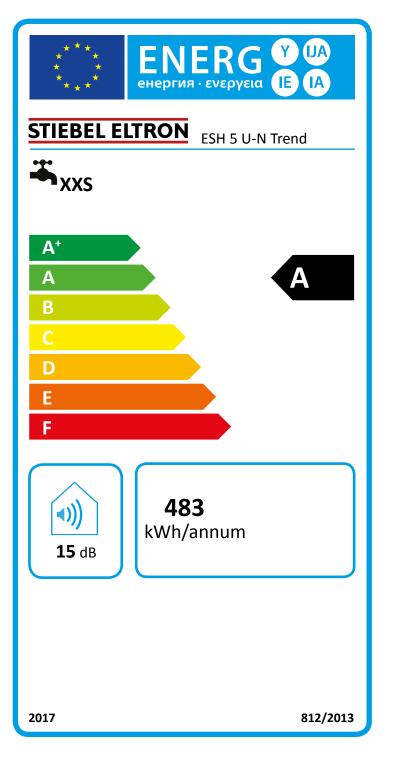

## Product datasheet: Conventional water heaters to regulation (EU) no. 812/2013 and 814/2013 / (S.I. 2019 No. 539 / Schedule 2)

|                                                        |                                       | ESH 5 U-N Trend |
|--------------------------------------------------------|---------------------------------------|-----------------|
|                                                        |                                       | 201386          |
| Manufacturer                                           | · · · · · · · · · · · · · · · · · · · | STIEBEL ELTRON  |
| Load profile                                           |                                       | XXS             |
| Energy efficiency class                                |                                       | A               |
| Energy conversion efficiency                           | %                                     | 38.00           |
| Annual power consumption                               | kWh                                   | 483             |
| Default temperature setting                            | °C                                    | 55              |
| Sound power level                                      | dB(A)                                 | 15              |
| Option for exclusive operation during off-peak periods |                                       | -               |
| Special information on measuring efficiency            |                                       | None            |
| Smart function                                         |                                       | -               |
| storage volume V                                       | l                                     | 5.00            |
| Mixed water volume at 40 °C                            | I                                     | 9,3             |
| Daily power consumption                                | kWh                                   | 2,231           |