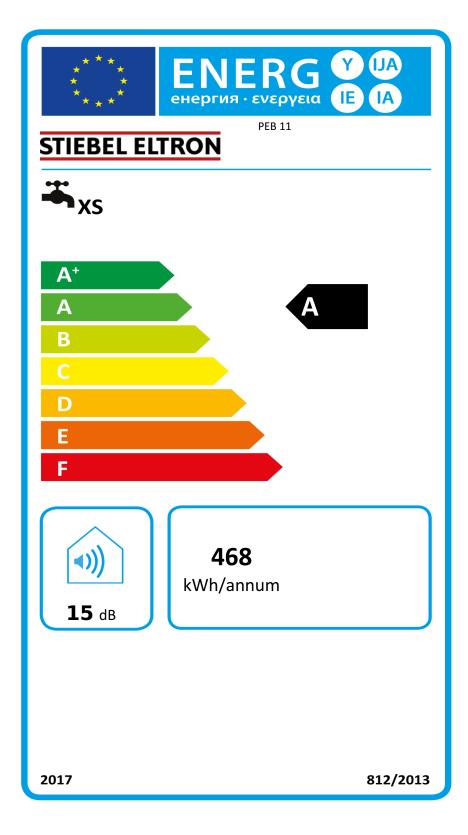

## Product datasheet: Conventional water heater to Regulation (EU) No 812/2013 | 814/2013 / (S.I. 2019 No. 539 / Programme 2)

|                                                         |            | PEB 11         |
|---------------------------------------------------------|------------|----------------|
|                                                         |            | 202693         |
| Manufacturer                                            |            | STIEBEL ELTRON |
| Load profile                                            |            | XS             |
| Energy efficiency class                                 |            | A              |
| Energy conversion efficiency                            | %          | 39             |
| Annual power consumption                                | kWh / Jahr | 468            |
| Default temperature settings on the temperature control | °C         | 55,0           |
| Sound power level LWA                                   | dB         | 15             |
| Option for operation only at off-peak times             |            | -              |
| Special information on efficiency measurement           |            | none           |
| Daily power consumption                                 | kWh        | 2              |