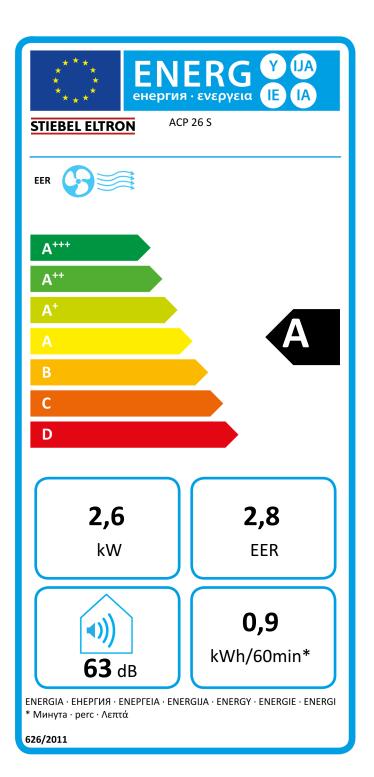

|                                                      |       | ACP 26 S                                                                                                                                                                                                                                                                                                                                                                                                                                                                                                                                                                                                      |
|------------------------------------------------------|-------|---------------------------------------------------------------------------------------------------------------------------------------------------------------------------------------------------------------------------------------------------------------------------------------------------------------------------------------------------------------------------------------------------------------------------------------------------------------------------------------------------------------------------------------------------------------------------------------------------------------|
|                                                      |       | 202814                                                                                                                                                                                                                                                                                                                                                                                                                                                                                                                                                                                                        |
| Manufacturer                                         | ,     | STIEBEL ELTRON                                                                                                                                                                                                                                                                                                                                                                                                                                                                                                                                                                                                |
| Rated output in cooling mode (P rated)               | kW    | 2,6                                                                                                                                                                                                                                                                                                                                                                                                                                                                                                                                                                                                           |
| Rated power consumption in cooling mode (PEER)       | kW    | 0,9                                                                                                                                                                                                                                                                                                                                                                                                                                                                                                                                                                                                           |
| Rated EER in cooling mode (EER rated)                | EER   | 2,8                                                                                                                                                                                                                                                                                                                                                                                                                                                                                                                                                                                                           |
| Power consumption with temperature control OFF (PTO) | W     | 1,0                                                                                                                                                                                                                                                                                                                                                                                                                                                                                                                                                                                                           |
| Power consumption, standby state (PSB)               | W     | 0,5                                                                                                                                                                                                                                                                                                                                                                                                                                                                                                                                                                                                           |
| Power consumption per hour (QSD)                     | kWh   | 0,9                                                                                                                                                                                                                                                                                                                                                                                                                                                                                                                                                                                                           |
| Sound power level (indoor only) (EN 12102) (LWA)     | dB(A) | 63                                                                                                                                                                                                                                                                                                                                                                                                                                                                                                                                                                                                            |
| GWP                                                  |       | 3                                                                                                                                                                                                                                                                                                                                                                                                                                                                                                                                                                                                             |
| Information on GWP                                   |       | Refrigerant leakage contributes to climate change. Refrigerant with a lower global warming potential (GWP) would have less impact on global warming than refrigerant with a higher GWP if it escapes into the atmosphere. This appliance contains a liquid refrigerant with a GWP of 675. This means that the effect of 1 kg of this refrigerant escaping into the atmosphere has an impact on global warming that is 675 times higher within a period of 100 years than that of one kilogramme of CO2. Never try to handle the refrigerant or disassemble the product yourself. Always contact a specialist. |