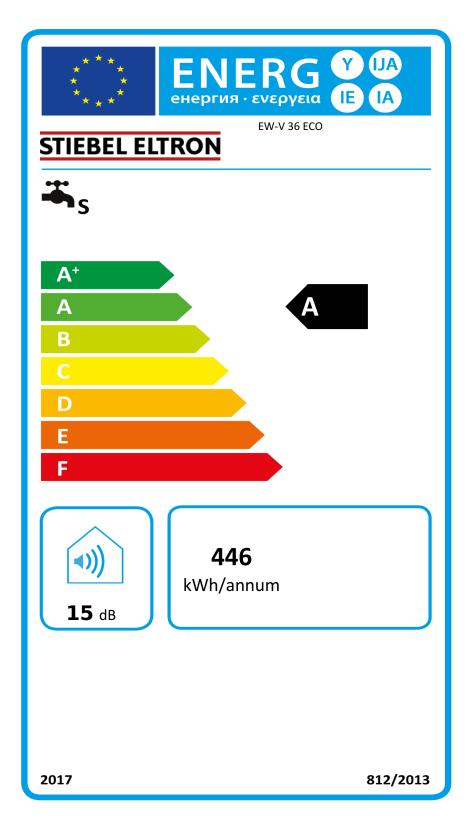

## Product datasheet: Conventional water heater to Regulation (EU) No 812/2013 | 814/2013 / (S.I. 2019 No. 539 / Programme 2)

|                                                         |            | EW-V 36 ECO    |
|---------------------------------------------------------|------------|----------------|
|                                                         |            | 205032         |
| Manufacturer                                            |            | STIEBEL ELTRON |
| Load profile                                            | ,          | S              |
| Energy efficiency class                                 |            | A              |
| Energy conversion efficiency                            | %          | 41             |
| Annual power consumption                                | kWh / Jahr | 446            |
| Default temperature settings on the temperature control | °C         | 85,0           |
| Sound power level LWA                                   | dB         | 15             |
| Smart factor                                            | ,          | x              |
| Weekly power consumption with Smart                     | kWh        |                |
| Weekly power consumption without Smart                  | kWh        |                |
| Cylinder volume V                                       | 1          | 36             |
| Mixed water amount at 40 °C                             | 1          | 69             |
| Daily power consumption                                 | kWh        | 2              |