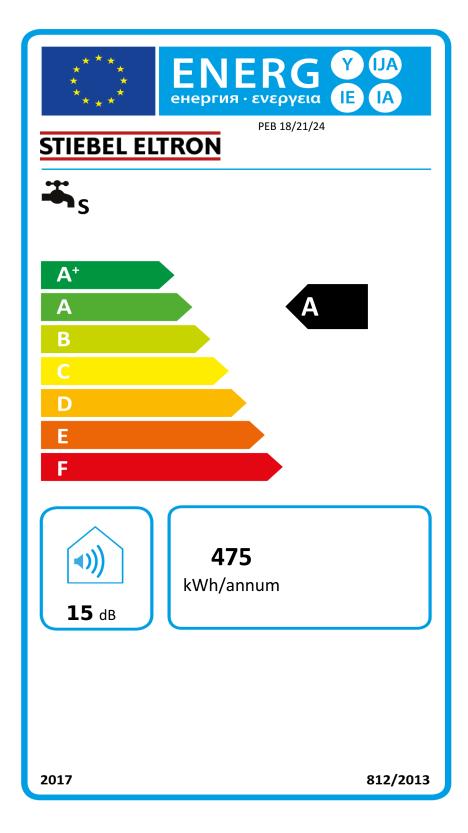

## Product datasheet: Conventional water heater to Regulation (EU) No 812/2013 | 814/2013 / (S.I. 2019 No. 539 / Programme 2)

|                                                         |            | PEB 18/21/24   |
|---------------------------------------------------------|------------|----------------|
|                                                         |            | 206210         |
| Manufacturer                                            |            | STIEBEL ELTRON |
| Load profile                                            | ,          | S              |
| Energy efficiency class                                 |            | A              |
| Energy conversion efficiency                            | %          | 39             |
| Annual power consumption                                | kWh / Jahr | 475            |
| Default temperature settings on the temperature control | °C         | 55,0           |
| Sound power level LWA                                   | dB         | 15             |
| Option for operation only at off-peak times             |            | -              |
| Special information on efficiency measurement           |            | Data at Pmax.  |
| Daily power consumption                                 | kWh        | 2              |