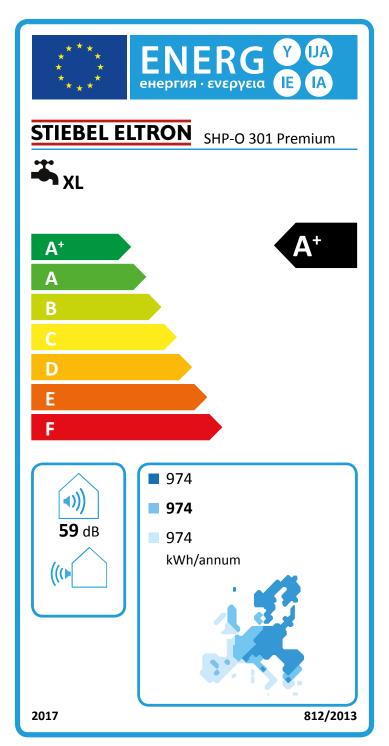

## Product datasheet: hot water storage tanks heat pumps to regulation (EU) no. 812/2013 | 814/2013 / (S.I. 2019 No. 539 / Schedule 2)

|                                                                                                              |       | SHP-O 301 Premium                           |
|--------------------------------------------------------------------------------------------------------------|-------|---------------------------------------------|
|                                                                                                              |       | 207265                                      |
| Manufacturer                                                                                                 |       | STIEBEL ELTRON                              |
| Load profile                                                                                                 |       | XL                                          |
| Energy efficiency class, DHW heating (indoor air)                                                            |       | A+                                          |
| DHW heating energy efficiency, moderate climate (indoor air)                                                 | %     | 171.8                                       |
| Annual power consumption (AEC), moderate climate (indoor air)                                                | kWh   | 974                                         |
| Default temperature setting                                                                                  | °C    | 61                                          |
| Sound power level LWA, indoors (indoor air)                                                                  | dB(A) | 59                                          |
| Operation exclusively enabled during low load times                                                          |       | -                                           |
| Special precautions to be taken during assembly, installation or maintenance                                 |       | See installation and operating instructions |
| Specified DHW heating energy efficiency and annual power consumption relate to activated intelligent control |       | -                                           |
| Annual power consumption (AEC), colder climate (indoor air)                                                  | kWh   | 974                                         |
| Annual power consumption (AEC), warmer climate (indoor air)                                                  | kWh   | 974                                         |
| Daily power consumption Qelec, moderate climate (indoor air)                                                 | kWh   | 4.531                                       |
| Volume of mixed water at 40 °C, V40 (indoor air)                                                             | ı     | 415                                         |