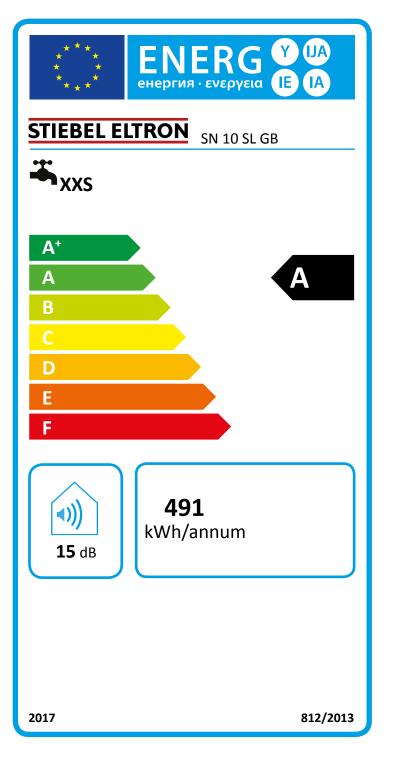

## Product datasheet: Conventional water heaters to regulation (EU) no. 812/2013 and 814/2013 / (S.I. 2019 No. 539 / Schedule 2)

|                                                        |       | SN 10 SL GB    |
|--------------------------------------------------------|-------|----------------|
|                                                        |       | 222192         |
| Manufacturer                                           |       | STIEBEL ELTRON |
| Load profile                                           |       | XXS            |
| Energy efficiency class                                |       | A              |
| Energy conversion efficiency                           | %     | 38.00          |
| Annual power consumption                               | kWh   | 491            |
| Default temperature setting                            | °C    | 55             |
| Sound power level                                      | dB(A) | 15             |
| Option for exclusive operation during off-peak periods |       | -              |
| Special information on measuring efficiency            |       | None           |
| Smart function                                         |       | -              |
| storage volume V                                       | l     | 10.00          |
| Mixed water volume at 40 °C                            | ļ     | 19             |
| Daily power consumption                                | kWh   | 2,277          |