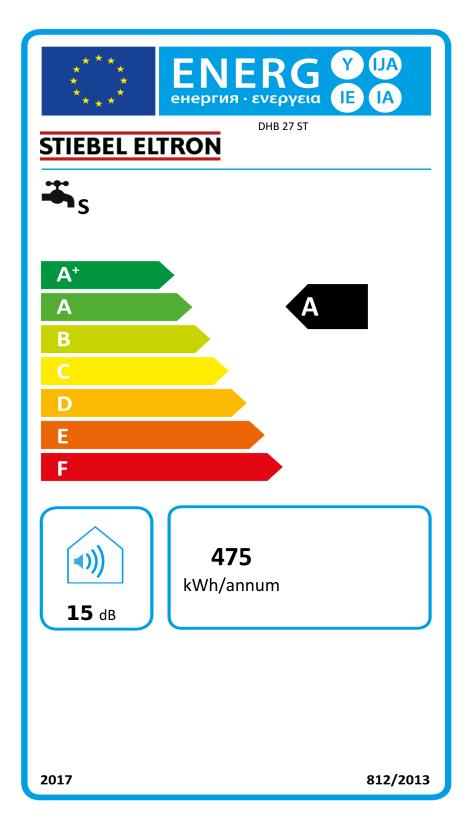

## Product datasheet: Conventional water heater to Regulation (EU) No 812/2013 | 814/2013 / (S.I. 2019 No. 539 / Programme 2)

|                                                         |            | DHB 27 ST      |
|---------------------------------------------------------|------------|----------------|
|                                                         |            | 227611         |
| Manufacturer                                            |            | STIEBEL ELTRON |
| Load profile                                            |            | S              |
| Energy efficiency class                                 |            | A              |
| Energy conversion efficiency                            | %          | 39             |
| Annual power consumption                                | kWh / Jahr | 475            |
| Default temperature settings on the temperature control | °C         | 55,0           |
| Sound power level LWA                                   | dB         | 15             |
| Option for operation only at off-peak times             |            | -              |
| Daily power consumption                                 | kWh        | 2              |