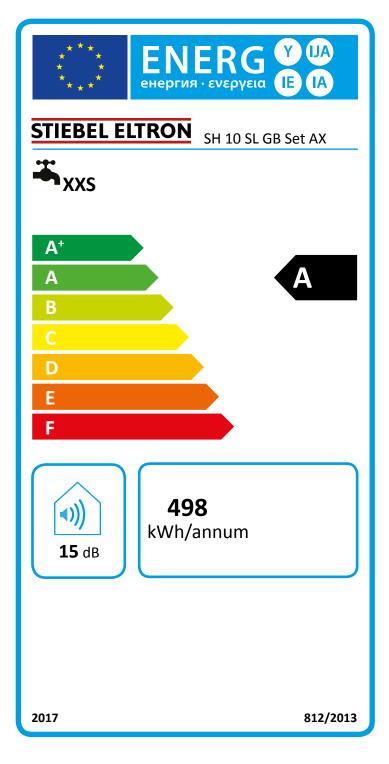

## Product datasheet: Conventional water heaters to regulation (EU) no. 812/2013 and 814/2013 / (S.I. 2019 No. 539 / Schedule 2)

|                                                        |       | SH 10 SL GB Set AX |
|--------------------------------------------------------|-------|--------------------|
|                                                        |       | 227690             |
| Manufacturer                                           |       | STIEBEL ELTRON     |
| Load profile                                           |       | XXS                |
| Energy efficiency class                                |       | A                  |
| Energy conversion efficiency                           | %     | 37                 |
| Annual power consumption                               | kWh   | 498                |
| Default temperature setting                            | °C    | 55                 |
| Sound power level                                      | dB(A) | 15                 |
| Option for exclusive operation during off-peak periods |       | -                  |
| Special information on measuring efficiency            |       | None               |
| Smart function                                         |       | -                  |
| storage volume V                                       | 1     | 10                 |
| Mixed water volume at 40 °C                            | 1     | 19                 |
| Daily power consumption                                | kWh   | 2,320              |