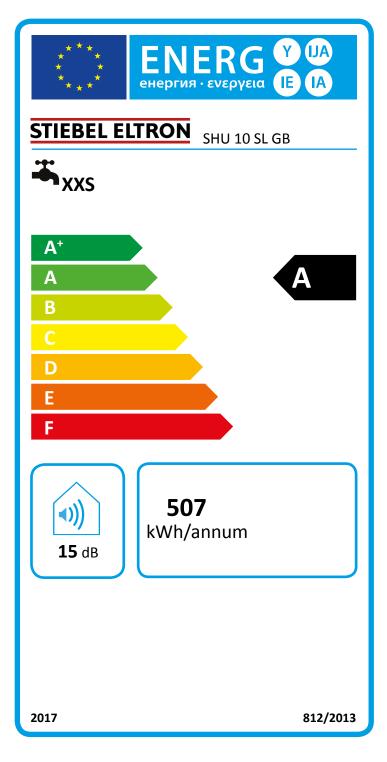

## Product datasheet: Conventional water heaters to regulation (EU) no. 812/2013 and 814/2013 / (S.I. 2019 No. 539 / Schedule 2)

|                                                        |          | SHU 10 SL GB   |
|--------------------------------------------------------|----------|----------------|
|                                                        |          | 229474         |
| Manufacturer                                           |          | STIEBEL ELTRON |
| Load profile                                           |          | XXS            |
| Energy efficiency class                                |          | A              |
| Energy conversion efficiency                           | %        | 36.00          |
| Annual power consumption                               | kWh      | 507            |
| Default temperature setting                            | °C       | 55             |
| Sound power level                                      | dB(A)    | 15             |
| Option for exclusive operation during off-peak periods |          | _              |
| Special information on measuring efficiency            |          | None           |
| Smart function                                         |          | _              |
| storage volume V                                       | <u> </u> | 10.00          |
| Mixed water volume at 40 °C                            | I        | 19             |
| Daily power consumption                                | kWh      | 2,371          |