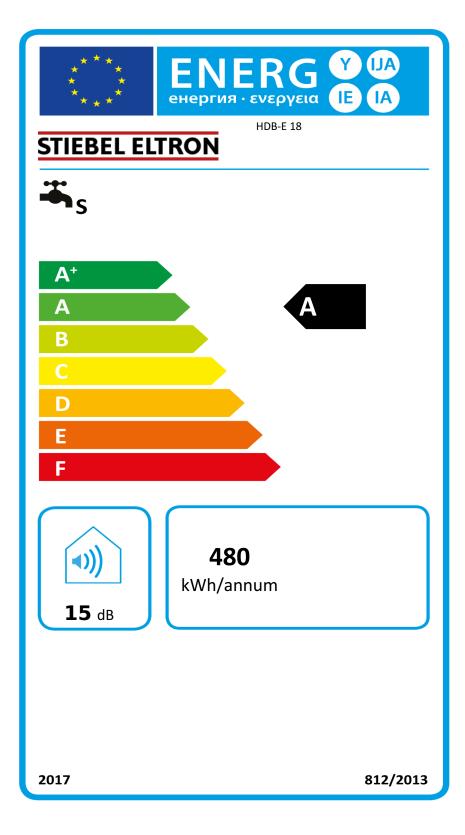

## Product datasheet: Conventional water heater to Regulation (EU) No 812/2013 | 814/2013 / (S.I. 2019 No. 539 / Programme 2)

|                                                         |            | HDB-E 18       |
|---------------------------------------------------------|------------|----------------|
|                                                         |            | 232000         |
| Manufacturer                                            |            | STIEBEL ELTRON |
| Load profile                                            |            | S              |
| Energy efficiency class                                 |            | A              |
| Energy conversion efficiency                            | %          | 39             |
| Annual power consumption                                | kWh / Jahr | 480            |
| Default temperature settings on the temperature control | °C         | 55,0           |
| Sound power level LWA                                   | dB         | 15             |
| Option for operation only at off-peak times             |            | -              |
| Daily power consumption                                 | kWh        | 2              |