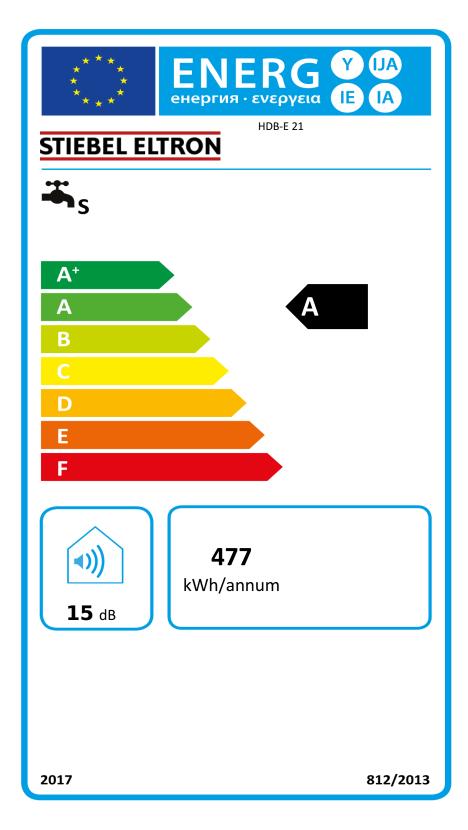

## Product datasheet: Conventional water heater to Regulation (EU) No 812/2013 | 814/2013 / (S.I. 2019 No. 539 / Programme 2)

|                                                         |            | HDB-E 21       |
|---------------------------------------------------------|------------|----------------|
|                                                         |            | 232001         |
| Manufacturer                                            |            | STIEBEL ELTRON |
| Load profile                                            |            | S              |
| Energy efficiency class                                 |            | A              |
| Energy conversion efficiency                            | %          | 39             |
| Annual power consumption                                | kWh / Jahr | 477            |
| Default temperature settings on the temperature control | °C         | 55,0           |
| Sound power level LWA                                   | dB         | 15             |
| Option for operation only at off-peak times             |            | -              |
| Daily power consumption                                 | kWh        | 2              |