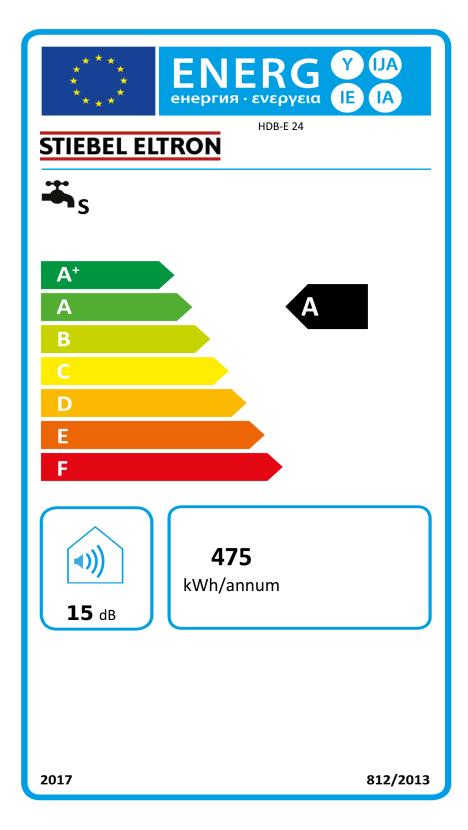

## Product datasheet: Conventional water heater to Regulation (EU) No 812/2013 | 814/2013 / (S.I. 2019 No. 539 / Programme 2)

|                                                         |            | HDB-E 24       |
|---------------------------------------------------------|------------|----------------|
|                                                         |            | 232002         |
| Manufacturer                                            |            | STIEBEL ELTRON |
| Load profile                                            |            | S              |
| Energy efficiency class                                 |            | A              |
| Energy conversion efficiency                            | %          | 39             |
| Annual power consumption                                | kWh / Jahr | 475            |
| Default temperature settings on the temperature control | °C         | 55,0           |
| Sound power level LWA                                   | dB         | 15             |
| Option for operation only at off-peak times             |            | -              |
| Daily power consumption                                 | kWh        | 2              |