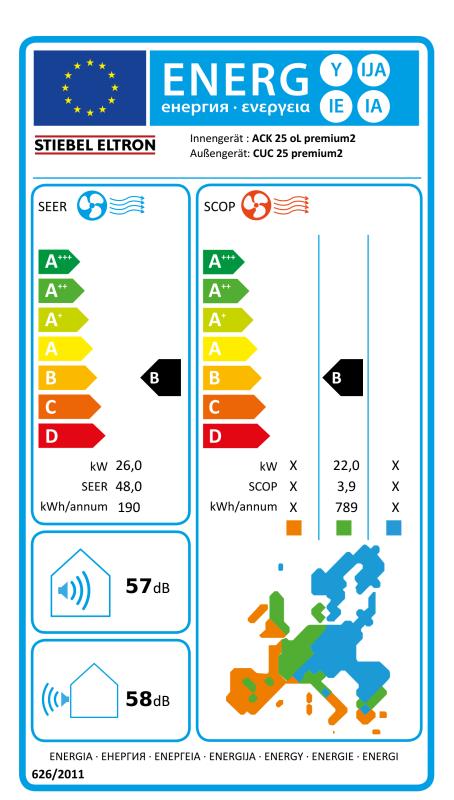

## Product datasheet: Split air conditioning unit to Regulation (EU) No. 626/2011

|                                                                  |       | CACR 25 premium2   |
|------------------------------------------------------------------|-------|--------------------|
|                                                                  |       | 232639             |
| Manufacturer                                                     |       | STIEBEL ELTRON     |
| Outdoor unit                                                     |       | CUC 25 premium2    |
| Indoor unit                                                      |       | ACK 25 oL premium2 |
| Sound power level in cooling mode, outdoor unit                  | dB(A) | 58                 |
| Sound power level in cooling mode, indoor unit                   | dB(A) | 57                 |
| GWP                                                              |       | 2088               |
| Seasonal energy efficiency ratio in cooling mode (SEER)          |       | 48,0               |
| Energy efficiency class, cooling                                 |       | В                  |
| Annual power consumption for cooling (QCE)                       | kWh/a | 190                |
| Design load, cooling                                             | kW    | 26,0               |
| Seasonal coefficient of performance in heating mode (SCOP)       |       | 3,9                |
| Energy efficiency class, heating                                 |       | В                  |
| Annual power consumption for heating (QHE)                       | kWh/a | 789                |
| Nominal capacity for specified reference temperature, heating    | kW    | 20,0               |
| Nominal capacity for dual mode temperature, heating              | kW    | 20,0               |
| Nominal capacity for temperature at the operating limit, heating | kW    | 20,0               |
| Design load, heating                                             | kW    | 22,0               |
| Backup heating output                                            | kW    | 2,0                |