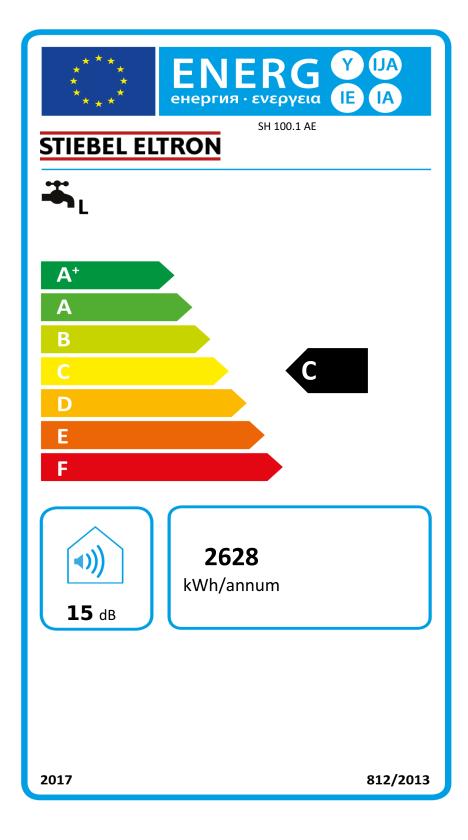

## Product datasheet: Conventional water heater to Regulation (EU) No 812/2013 | 814/2013 / (S.I. 2019 No. 539 / Programme 2)

|                                                         |            | SH 100.1 AE    |
|---------------------------------------------------------|------------|----------------|
|                                                         |            | 236102         |
| Manufacturer                                            |            | STIEBEL ELTRON |
| Load profile                                            |            | L              |
| Energy efficiency class                                 |            | С              |
| Energy conversion efficiency                            | %          | 39             |
| Annual power consumption                                | kWh / Jahr | 2628           |
| Default temperature settings on the temperature control | °C         | 60,0           |
| Sound power level LWA                                   | dB         | 15             |
| Option for operation only at off-peak times             |            | -              |
| Weekly power consumption without Smart                  | kWh        | 84             |
| Cylinder volume V                                       | ı          | 100            |
| Mixed water amount at 40 °C                             |            | 180            |
| Daily power consumption                                 | kWh        | 12             |
|                                                         | ·          |                |