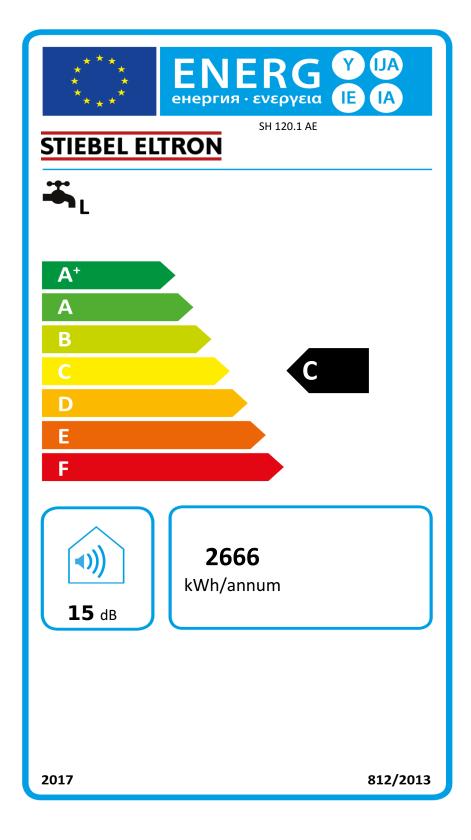

## Product datasheet: Conventional water heater to Regulation (EU) No 812/2013 | 814/2013 / (S.I. 2019 No. 539 / Programme 2)

|                                                         |            | SH 120.1 AE    |
|---------------------------------------------------------|------------|----------------|
|                                                         |            | 236103         |
| Manufacturer                                            |            | STIEBEL ELTRON |
| Load profile                                            |            | L              |
| Energy efficiency class                                 |            | С              |
| Energy conversion efficiency                            | %          | 38             |
| Annual power consumption                                | kWh / Jahr | 2666           |
| Default temperature settings on the temperature control | °C         | 60,0           |
| Sound power level LWA                                   | dB         | 15             |
| Option for operation only at off-peak times             |            | -              |
| Weekly power consumption without Smart                  | kWh        | 86             |
| Cylinder volume V                                       | ı          | 120            |
| Mixed water amount at 40 °C                             | ı          | 220            |
| Daily power consumption                                 | kWh        | 12             |