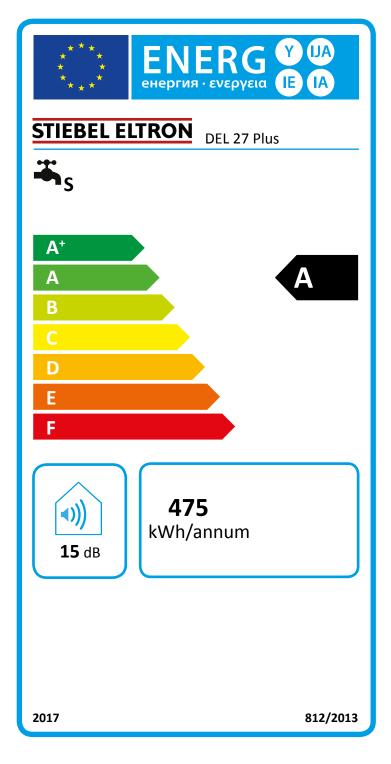

## Product datasheet: Conventional water heaters to regulation (EU) no. 812/2013 and 814/2013 / (S.I. 2019 No. 539 / Schedule 2)

|                                             |       | DEL 27 Plus                                                      |
|---------------------------------------------|-------|------------------------------------------------------------------|
|                                             |       | 236740                                                           |
| Manufacturer                                |       | STIEBEL ELTRON                                                   |
| Load profile                                |       | S                                                                |
| Energy efficiency class                     |       | A                                                                |
| Energy conversion efficiency                | %     | 39                                                               |
| Annual power consumption                    | kWh   | 475                                                              |
| Default temperature setting                 | °C    | 60                                                               |
| Sound power level                           | dB(A) | 15                                                               |
| Special information on measuring efficiency |       | Measured at ECO level at highest flow rate and maximum set value |
| Daily power consumption                     | kWh   | 2,177                                                            |