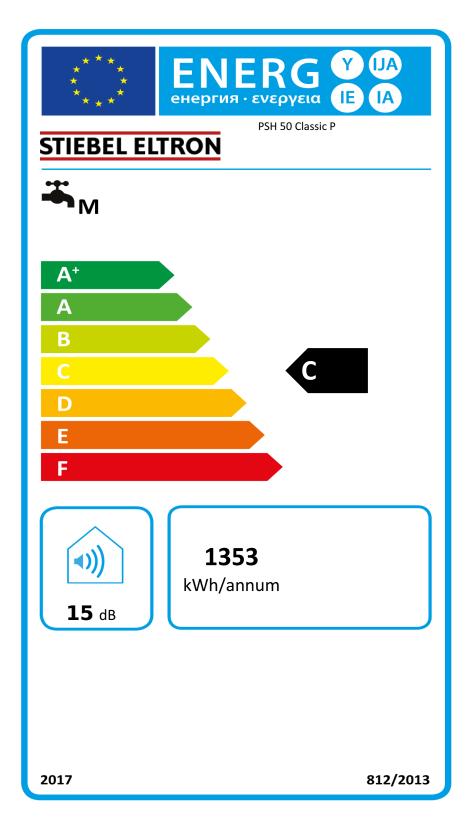

## Product datasheet: Conventional water heater to Regulation (EU) No 812/2013 | 814/2013 / (S.I. 2019 No. 539 / Programme 2)

|                                                         |            | PSH 50 Classic P |
|---------------------------------------------------------|------------|------------------|
|                                                         |            | 238416           |
| Manufacturer                                            | ,          | STIEBEL ELTRON   |
| Load profile                                            | ,          | M                |
| Energy efficiency class                                 | ,          | С                |
| Energy conversion efficiency                            | %          | 38               |
| Annual power consumption                                | kWh / Jahr | 1353             |
| Default temperature settings on the temperature control | °C         | 60,0             |
| Sound power level LWA                                   | dB         | 15               |
| Option for operation only at off-peak times             | ,          |                  |
| Special information on efficiency measurement           | ,          | none             |
| Weekly power consumption without Smart                  | kWh        | 44               |
| Cylinder volume V                                       | 1          | 53               |
| Mixed water amount at 40 °C                             | 1          | 82               |
| Daily power consumption                                 | kWh        | 6                |