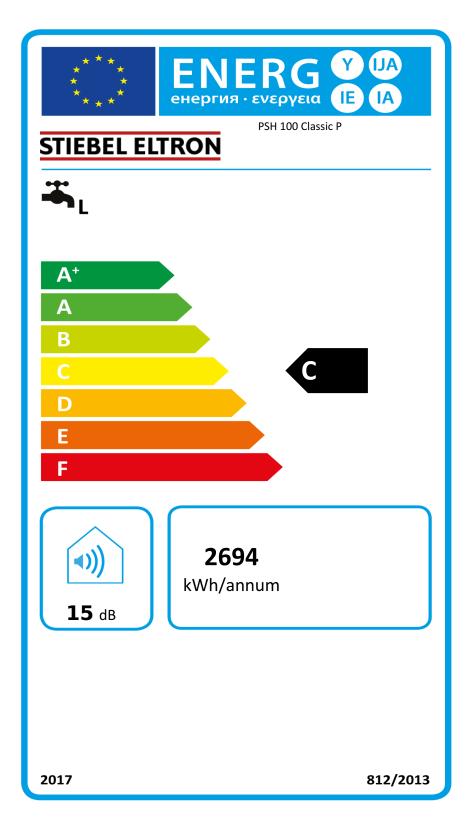

## Product datasheet: Conventional water heater to Regulation (EU) No 812/2013 | 814/2013 / (S.I. 2019 No. 539 / Programme 2)

|                                                         |            | PSH 100 Classic P |
|---------------------------------------------------------|------------|-------------------|
|                                                         |            | 238418            |
| Manufacturer                                            |            | STIEBEL ELTRON    |
| Load profile                                            |            | L                 |
| Energy efficiency class                                 |            | С                 |
| Energy conversion efficiency                            | %          | 38                |
| Annual power consumption                                | kWh / Jahr | 2694              |
| Default temperature settings on the temperature control | °C         | 60,0              |
| Sound power level LWA                                   | dB         | 15                |
| Option for operation only at off-peak times             |            | -                 |
| Special information on efficiency measurement           |            | none              |
| Weekly power consumption without Smart                  | kWh        | 87                |
| Cylinder volume V                                       | I          | 100               |
| Mixed water amount at 40 °C                             | I          | 168               |
| Daily power consumption                                 | kWh        | 12                |