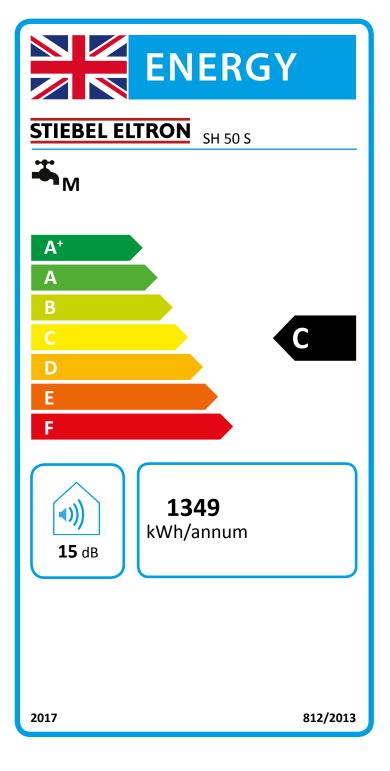

## Product datasheet: Conventional water heaters to regulation (EU) no. 812/2013 and 814/2013 / (S.I. 2019 No. 539 / Schedule 2)

|                                                        |       | 011 =0.0       |
|--------------------------------------------------------|-------|----------------|
|                                                        |       | SH 50 S        |
|                                                        |       | 073048         |
| Manufacturer                                           |       | STIEBEL ELTRON |
| Load profile                                           |       | M              |
| Energy efficiency class                                |       | С              |
| Energy conversion efficiency                           | %     | 38             |
| Annual power consumption                               | kWh   | 1349           |
| Default temperature setting                            | °C    | 60             |
| Sound power level                                      | dB(A) | 15             |
| Option for exclusive operation during off-peak periods |       | <u>-</u>       |
| Smart function                                         |       | -              |
| Mixed water volume at 40 °C                            | 1     | 80             |
| Daily power consumption                                | kWh   | 6.233          |