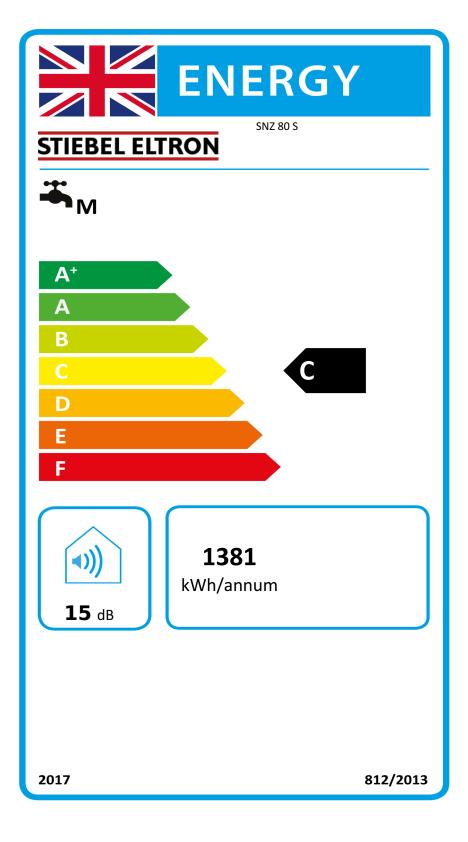

## Product datasheet: Conventional water heater to Regulation (EU) No 812/2013 | 814/2013 / (S.I. 2019 No. 539 / Programme 2)

|                                                         |            | SNZ 80 S       |
|---------------------------------------------------------|------------|----------------|
|                                                         |            | 073062         |
| Manufacturer                                            |            | STIEBEL ELTRON |
| Load profile                                            | ,          | M              |
| Energy efficiency class                                 | ,          | С              |
| Energy conversion efficiency                            | %          | 37             |
| Annual power consumption                                | kWh / Jahr | 1381           |
| Default temperature settings on the temperature control | °C         | 60,0           |
| Sound power level LWA                                   | dB         | 15             |
| Option for operation only at off-peak times             |            | -              |
| Weekly power consumption without Smart                  | kWh        | 45             |
| Cylinder volume V                                       | ı          | 80             |
| Mixed water amount at 40 °C                             | ı          | 122            |
| Daily power consumption                                 | kWh        | 6              |
|                                                         |            |                |