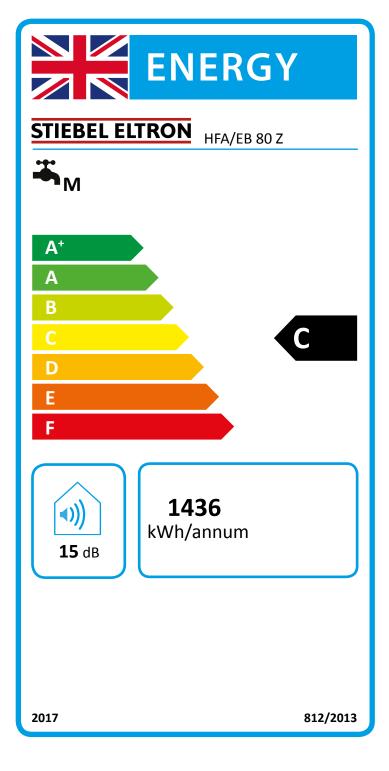

## Product datasheet: Conventional water heaters to regulation (EU) no. 812/2013 and 814/2013 / (S.I. 2019 No. 539 / Schedule 2)

|                                                        | HFA/  | HFA/EB 80 Z    |
|--------------------------------------------------------|-------|----------------|
|                                                        |       | 073112         |
| Manufacturer                                           |       | STIEBEL ELTRON |
| Load profile                                           |       | M              |
| Energy efficiency class                                |       | C              |
| Energy conversion efficiency                           | %     | 36             |
| Annual power consumption                               | kWh   | 1436           |
| Default temperature setting                            | °C    | 60             |
| Sound power level                                      | dB(A) | 15             |
| Option for exclusive operation during off-peak periods |       | -              |
| Smart function                                         |       | -              |
| storage volume V                                       | ĺ     | 80             |
| Mixed water volume at 40 °C                            | İ     | 112            |
| Daily power consumption                                | kWh   | 6,747          |