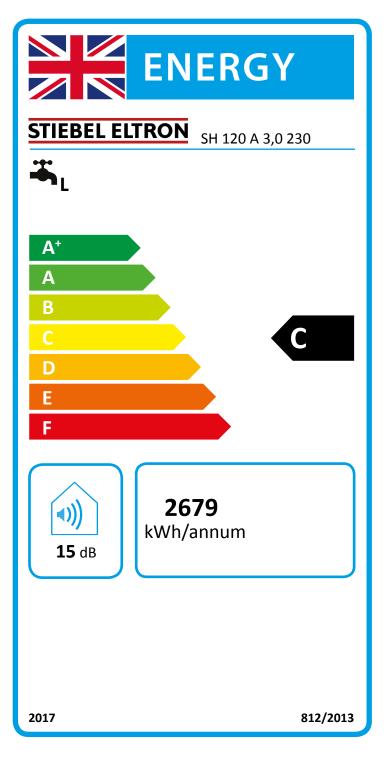

## Product datasheet: Conventional water heaters to regulation (EU) no. 812/2013 and 814/2013 / (S.I. 2019 No. 539 / Schedule 2)

|                                                        |       | SH 120 A 3,0 230 |
|--------------------------------------------------------|-------|------------------|
|                                                        |       | 073123           |
| Manufacturer                                           |       | STIEBEL ELTRON   |
| Load profile                                           |       | L                |
| Energy efficiency class                                |       | C                |
| Energy conversion efficiency                           | %     | 38               |
| Annual power consumption                               | kWh   | 2679             |
| Default temperature setting                            | °C    | 60               |
| Sound power level                                      | dB(A) | 15               |
| Option for exclusive operation during off-peak periods |       | -                |
| Smart function                                         |       | -                |
| storage volume V                                       | I     | 120              |
| Mixed water volume at 40 °C                            | l     | 180              |
| Daily power consumption                                | kWh   | 12,364           |