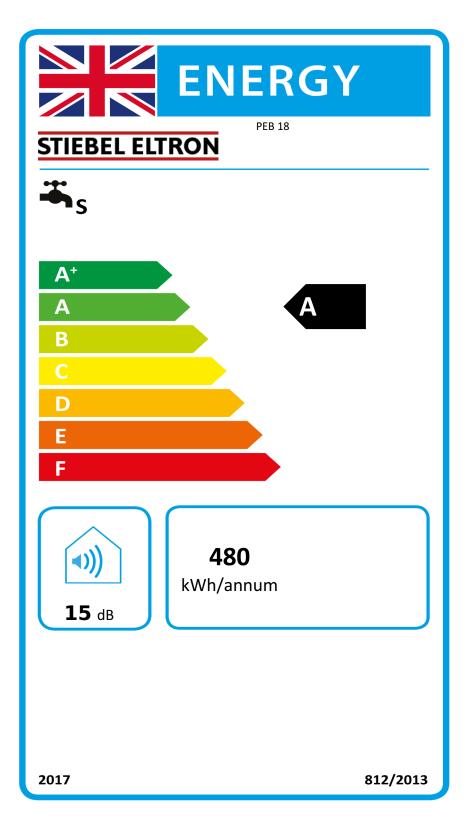

## Product datasheet: Conventional water heater to Regulation (EU) No 812/2013 | 814/2013 / (S.I. 2019 No. 539 / Programme 2)

|                                                         |            | PEB 18         |
|---------------------------------------------------------|------------|----------------|
|                                                         |            | 202694         |
| Manufacturer                                            |            | STIEBEL ELTRON |
| Load profile                                            |            | S              |
| Energy efficiency class                                 |            | A              |
| Energy conversion efficiency                            | %          | 39             |
| Annual power consumption                                | kWh / Jahr | 480            |
| Default temperature settings on the temperature control | °C         | 55,0           |
| Sound power level LWA                                   | dB         | 15             |
| Option for operation only at off-peak times             |            | -              |
| Special information on efficiency measurement           |            | none           |
| Daily power consumption                                 | kWh        | 2              |