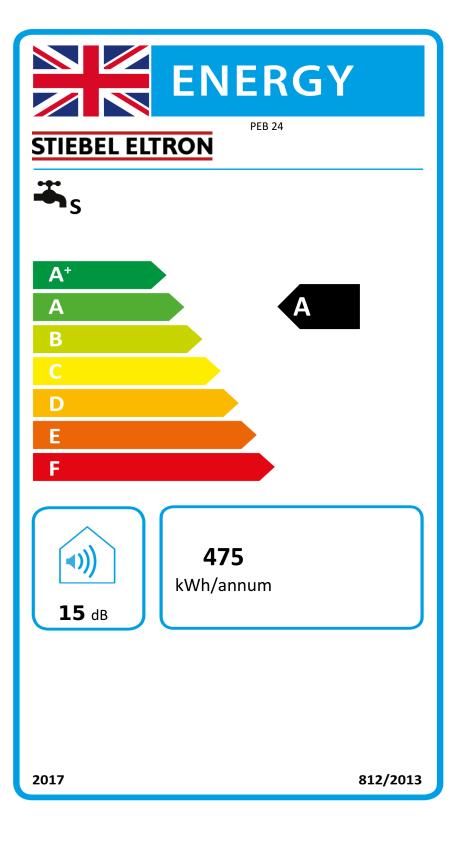

## Product datasheet: Conventional water heater to Regulation (EU) No 812/2013 | 814/2013 / (S.I. 2019 No. 539 / Programme 2)

|                                                         |            | PEB 24         |
|---------------------------------------------------------|------------|----------------|
|                                                         |            | 202717         |
| Manufacturer                                            |            | STIEBEL ELTRON |
| Load profile                                            |            | S              |
| Energy efficiency class                                 |            | А              |
| Energy conversion efficiency                            | %          | 39             |
| Annual power consumption                                | kWh / Jahr | 475            |
| Default temperature settings on the temperature control | °C         | 55,0           |
| Sound power level LWA                                   | dB         | 15             |
| Option for operation only at off-peak times             |            | -              |
| Special information on efficiency measurement           |            | none           |
| Daily power consumption                                 | kWh        | 2              |