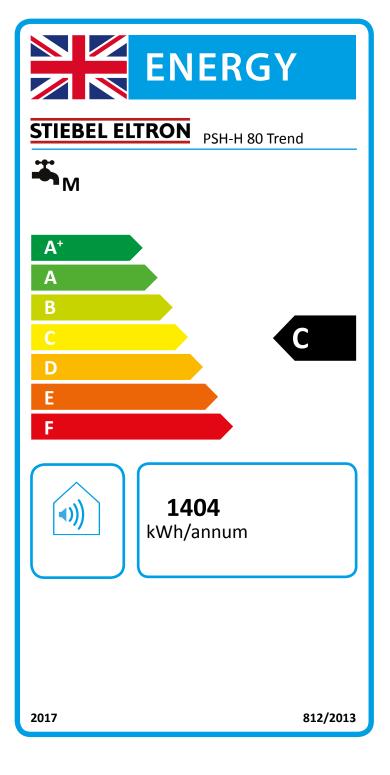

## Product datasheet: Conventional smart water heaters to regulation (EU) no. 812/2013 and 814/2013 / (S.I. 2019 No. 539 / Schedule 2)

|                                                        |     | PSH-H 80 Trend |
|--------------------------------------------------------|-----|----------------|
|                                                        |     | 204772         |
| Manufacturer                                           |     | STIEBEL ELTRON |
| Load profile                                           |     | M              |
| Energy efficiency class                                |     | С              |
| Energy conversion efficiency                           | %   | 37             |
| Annual power consumption                               | kWh | 1404           |
| Default temperature setting                            | °C  | 60             |
| Option for exclusive operation during off-peak periods |     |                |
| Smart function                                         |     | <u>-</u>       |
| storage volume V                                       | 1   | 80             |
| Mixed water volume at 40 °C                            |     | 108            |
| Daily power consumption                                | kWh | 6,558          |