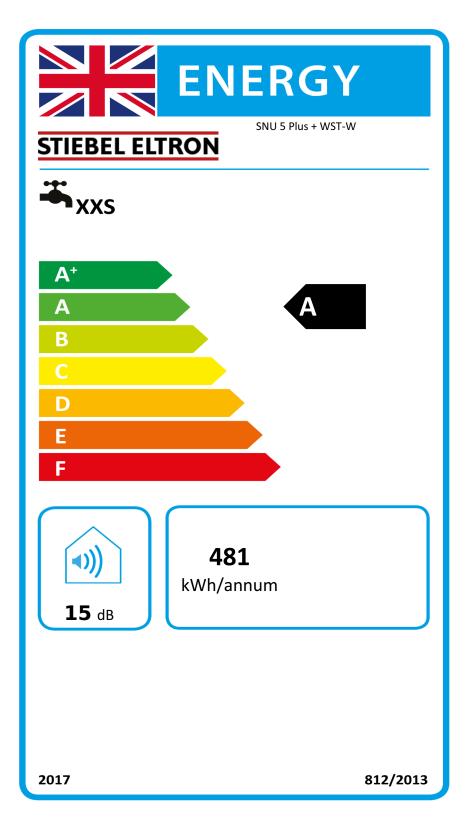

## Product datasheet: Conventional water heater to Regulation (EU) No 812/2013 | 814/2013 / (S.I. 2019 No. 539 / Programme 2)

|                                                         |            | SNU 5 Plus + WST-W |
|---------------------------------------------------------|------------|--------------------|
|                                                         |            | 204974             |
| Manufacturer                                            |            | STIEBEL ELTRON     |
| Load profile                                            |            | XXS                |
| Energy efficiency class                                 |            | A                  |
| Energy conversion efficiency                            | %          | 38                 |
| Annual power consumption                                | kWh / Jahr | 481                |
| Default temperature settings on the temperature control | °C         | 7,0                |
| Sound power level LWA                                   | dB         | 15                 |
| Weekly power consumption without Smart                  | kWh        | 16                 |
| Cylinder volume V                                       |            | 5                  |
| Mixed water amount at 40 °C                             |            | 9                  |
| Daily power consumption                                 | kWh        | 2                  |