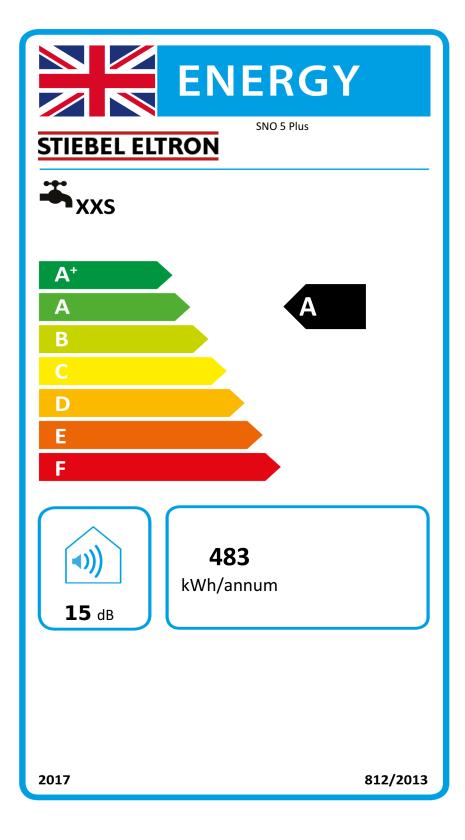

## Product datasheet: Conventional water heater to Regulation (EU) No 812/2013 | 814/2013 / (S.I. 2019 No. 539 / Programme 2)

|                                                         |            | SNO 5 Plus     |
|---------------------------------------------------------|------------|----------------|
|                                                         |            | 204978         |
| Manufacturer                                            |            | STIEBEL ELTRON |
| Load profile                                            |            | XXS            |
| Energy efficiency class                                 |            | A              |
| Energy conversion efficiency                            | %          | 38             |
| Annual power consumption                                | kWh / Jahr | 483            |
| Default temperature settings on the temperature control | °C         | 7,0            |
| Sound power level LWA                                   | dB         | 15             |
| Option for operation only at off-peak times             |            |                |
| Special information on efficiency measurement           |            | none           |
| Weekly power consumption without Smart                  | kWh        | 16             |
| Cylinder volume V                                       |            | 5              |
| Mixed water amount at 40 °C                             |            | 93             |
| Daily power consumption                                 | kWh        | 2              |