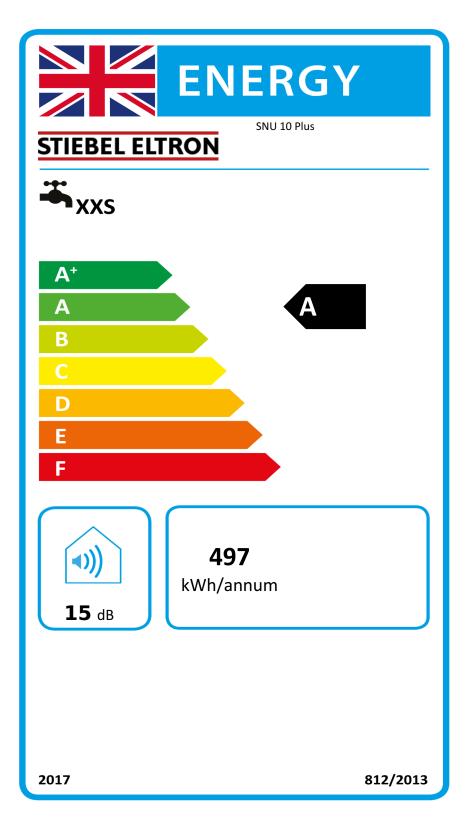

## Product datasheet: Conventional water heater to Regulation (EU) No 812/2013 | 814/2013 / (S.I. 2019 No. 539 / Programme 2)

|                                                         |            | SNU 10 Plus    |
|---------------------------------------------------------|------------|----------------|
|                                                         |            | 204980         |
| Manufacturer                                            | <u> </u>   | STIEBEL ELTRON |
| Load profile                                            | <u> </u>   | XXS            |
| Energy efficiency class                                 |            | A              |
| Energy conversion efficiency                            | %          | 37             |
| Annual power consumption                                | kWh / Jahr | 497            |
| Default temperature settings on the temperature control | °C         | 7,0            |
| Sound power level LWA                                   | dB         | 15             |
| Special information on efficiency measurement           |            | none           |
| Weekly power consumption without Smart                  | kWh        | 16             |
| Cylinder volume V                                       |            | 10             |
| Mixed water amount at 40 °C                             |            | 19             |
| Daily power consumption                                 | kWh        | 2              |
| ·                                                       | ·          |                |