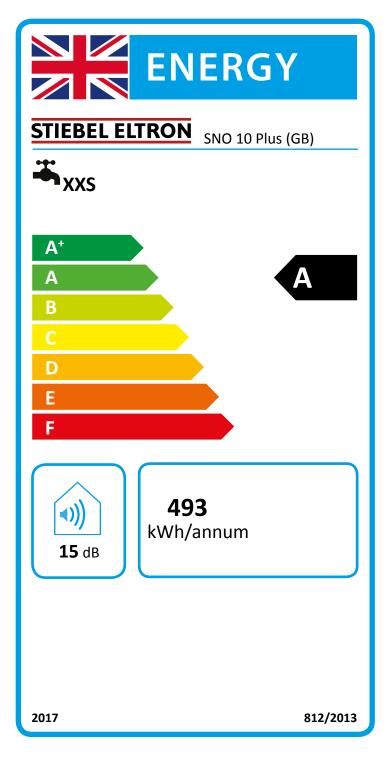

## Product datasheet: Conventional water heaters to regulation (EU) no. 812/2013 and 814/2013 / (S.I. 2019 No. 539 / Schedule 2)

|                                                        |       | SNO 10 Plus (GB) |
|--------------------------------------------------------|-------|------------------|
|                                                        |       | 204984           |
| Manufacturer                                           |       | STIEBEL ELTRON   |
| Load profile                                           |       | XXS              |
| Energy efficiency class                                |       | A                |
| Energy conversion efficiency                           | %     | 38.00            |
| Annual power consumption                               | kWh   | 493              |
| Default temperature setting                            | °C    | 55               |
| Sound power level                                      | dB(A) | 15               |
| Option for exclusive operation during off-peak periods |       | -                |
| Special information on measuring efficiency            | •     | None             |
| Smart function                                         |       | -                |
| storage volume V                                       | I     | 10.00            |
| Mixed water volume at 40 °C                            | 1     | 19               |
| Daily power consumption                                | kWh   | 2.286            |