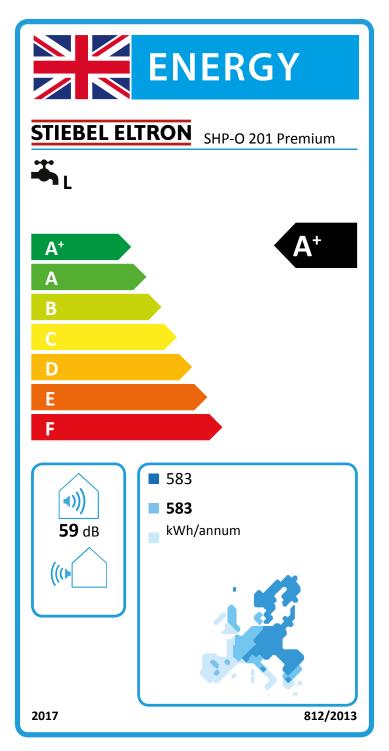

## Product datasheet: hot water storage tanks heat pumps to regulation (EU) no. 812/2013 | 814/2013 / (S.I. 2019 No. 539 / Schedule 2)

|                                                                                                              |       | SHP-O 201 Premium                           |
|--------------------------------------------------------------------------------------------------------------|-------|---------------------------------------------|
|                                                                                                              |       | 207264                                      |
| Manufacturer                                                                                                 |       | STIEBEL ELTRON                              |
| Load profile                                                                                                 |       | Ĺ                                           |
| Energy efficiency class, DHW heating (indoor air)                                                            |       | A+                                          |
| DHW heating energy efficiency, moderate climate (indoor air)                                                 | %     | 175.7                                       |
| Annual power consumption (AEC), moderate climate (indoor air)                                                | kWh   | 583                                         |
| Annual power consumption (AEC), further load profiles, moderate climate (indoor air)                         | kWh   | 583                                         |
| Default temperature setting                                                                                  | °C    | 61                                          |
| Sound power level LWA, indoors (indoor air)                                                                  | dB(A) | 59                                          |
| Operation exclusively enabled during low load times                                                          |       |                                             |
| Special precautions to be taken during assembly, installation or maintenance                                 |       | See installation and operating instructions |
| Specified DHW heating energy efficiency and annual power consumption relate to activated intelligent control |       | -                                           |
| Annual power consumption (AEC), colder climate (indoor air)                                                  | kWh   | 583                                         |
| Daily power consumption Qelec, moderate climate (indoor air)                                                 | kWh   | 2.73                                        |
| Volume of mixed water at 40 °C, V40 (indoor air)                                                             | i     | 267                                         |