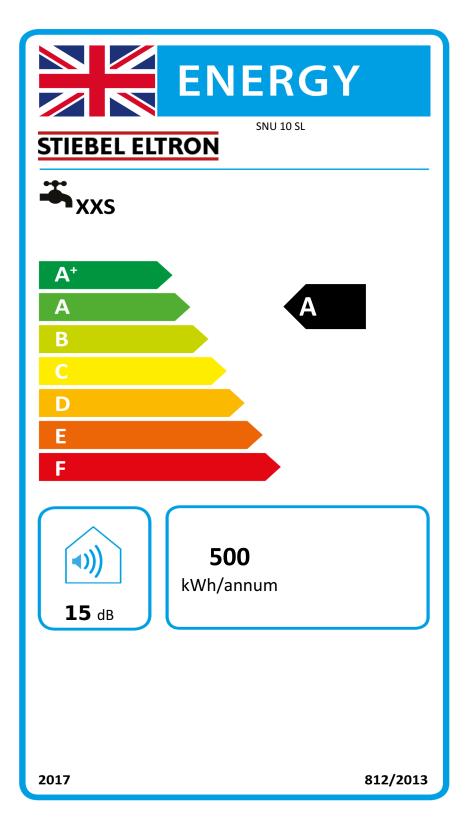

## Product datasheet: Conventional water heater to Regulation (EU) No 812/2013 | 814/2013 / (S.I. 2019 No. 539 / Programme 2)

|                                                         |            | SNU 10 SL      |
|---------------------------------------------------------|------------|----------------|
|                                                         |            | 222197         |
| Manufacturer                                            |            | STIEBEL ELTRON |
| Load profile                                            |            | XXS            |
| Energy efficiency class                                 |            | A              |
| Energy conversion efficiency                            | %          | 37             |
| Annual power consumption                                | kWh / Jahr | 500            |
| Default temperature settings on the temperature control | °C         | 7,0            |
| Sound power level LWA                                   | dB         | 15             |
| Option for operation only at off-peak times             |            | -              |
| Weekly power consumption without Smart                  | kWh        | 16             |
| Cylinder volume V                                       | ı          | 10             |
| Mixed water amount at 40 °C                             |            | 19             |
| Daily power consumption                                 | kWh        | 2              |
| ·                                                       | ·          |                |