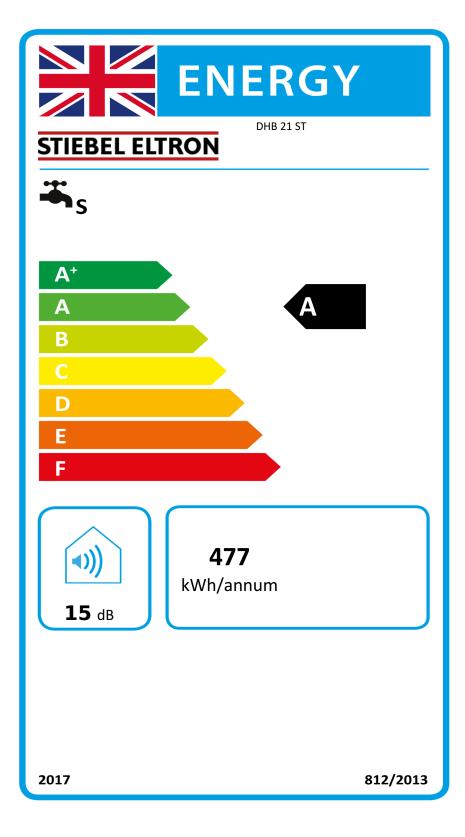

## Product datasheet: Conventional water heater to Regulation (EU) No 812/2013 | 814/2013 / (S.I. 2019 No. 539 / Programme 2)

|                                                         |            | DHB 21 ST      |
|---------------------------------------------------------|------------|----------------|
|                                                         |            | 227609         |
| Manufacturer                                            |            | STIEBEL ELTRON |
| Load profile                                            |            | S              |
| Energy efficiency class                                 |            | A              |
| Energy conversion efficiency                            | %          | 39             |
| Annual power consumption                                | kWh / Jahr | 477            |
| Default temperature settings on the temperature control | °C         | 55,0           |
| Sound power level LWA                                   | dB         | 15             |
| Option for operation only at off-peak times             |            | -              |
| Daily power consumption                                 | kWh        | 2              |