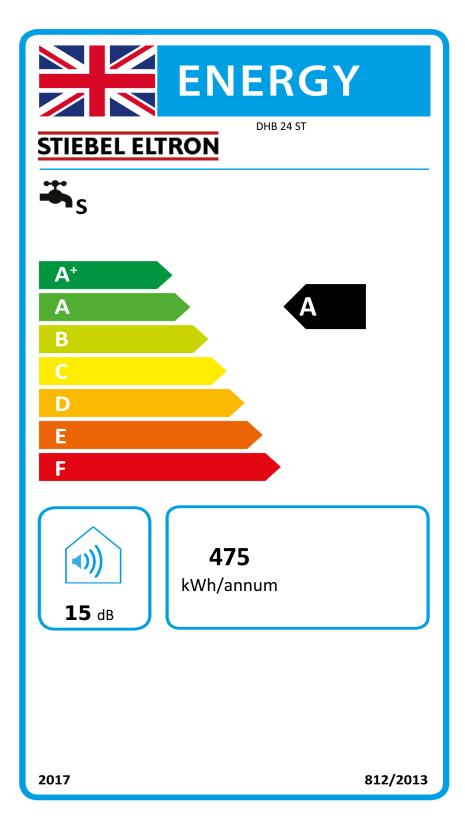

## Product datasheet: Conventional water heater to Regulation (EU) No 812/2013 | 814/2013 / (S.I. 2019 No. 539 / Programme 2)

|                                                         |            | DHB 24 ST      |
|---------------------------------------------------------|------------|----------------|
|                                                         |            | 227610         |
| Manufacturer                                            |            | STIEBEL ELTRON |
| Load profile                                            |            | S              |
| Energy efficiency class                                 |            | A              |
| Energy conversion efficiency                            | %          | 39             |
| Annual power consumption                                | kWh / Jahr | 475            |
| Default temperature settings on the temperature control | °C         | 55,0           |
| Sound power level LWA                                   | dB         | 15             |
| Option for operation only at off-peak times             | •          | -              |
| Daily power consumption                                 | kWh        | 2              |