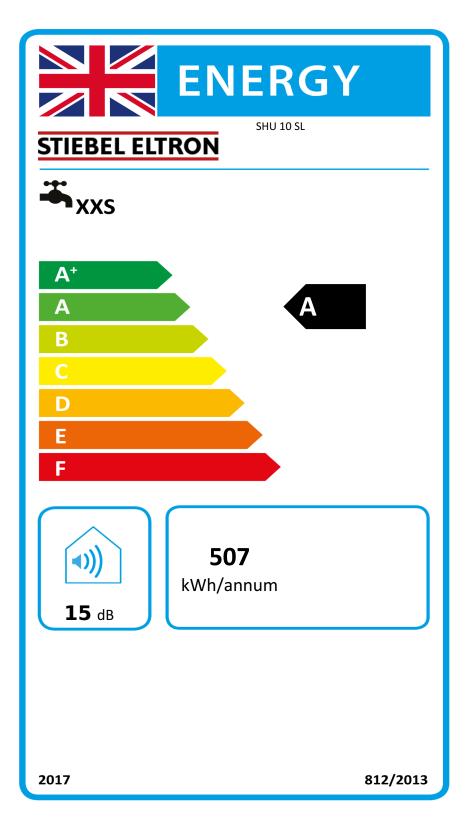

## Product datasheet: Conventional water heater to Regulation (EU) No 812/2013 | 814/2013 / (S.I. 2019 No. 539 / Programme 2)

|                                                         |            | SHU 10 SL      |
|---------------------------------------------------------|------------|----------------|
|                                                         |            | 229472         |
| Manufacturer                                            |            | STIEBEL ELTRON |
| Load profile                                            | ,          | XXS            |
| Energy efficiency class                                 | ,          | A              |
| Energy conversion efficiency                            | %          | 36             |
| Annual power consumption                                | kWh / Jahr | 507            |
| Default temperature settings on the temperature control | °C         | 7,0            |
| Sound power level LWA                                   | dB         | 15             |
| Option for operation only at off-peak times             |            | -              |
| Special information on efficiency measurement           |            | none           |
| Weekly power consumption without Smart                  | kWh        | 17             |
| Cylinder volume V                                       | I          | 10             |
| Mixed water amount at 40 °C                             | ı          | 19             |
| Daily power consumption                                 | kWh        | 2              |