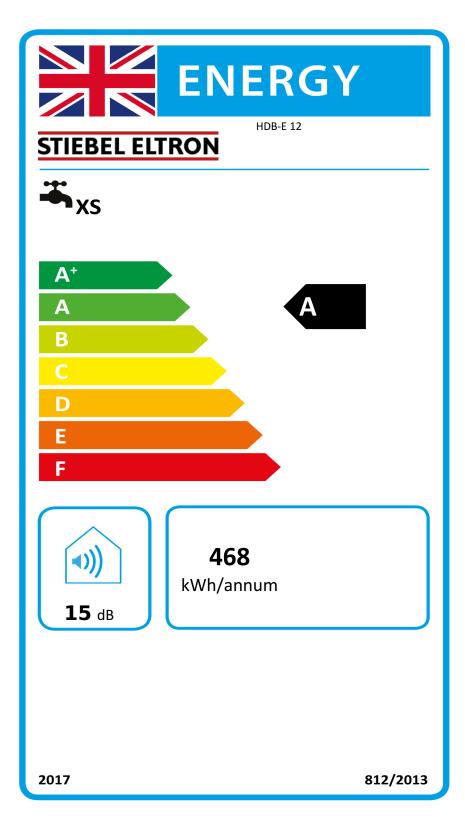

## Product datasheet: Conventional water heater to Regulation (EU) No 812/2013 | 814/2013 / (S.I. 2019 No. 539 / Programme 2)

|                                                         |            | HDB-E 12       |
|---------------------------------------------------------|------------|----------------|
|                                                         |            | 231999         |
| Manufacturer                                            |            | STIEBEL ELTRON |
| Load profile                                            |            | XS             |
| Energy efficiency class                                 |            | A              |
| Energy conversion efficiency                            | %          | 39             |
| Annual power consumption                                | kWh / Jahr | 468            |
| Default temperature settings on the temperature control | °C         | 55,0           |
| Sound power level LWA                                   | dB         | 15             |
| Option for operation only at off-peak times             |            | -              |
| Daily power consumption                                 | kWh        | 2              |