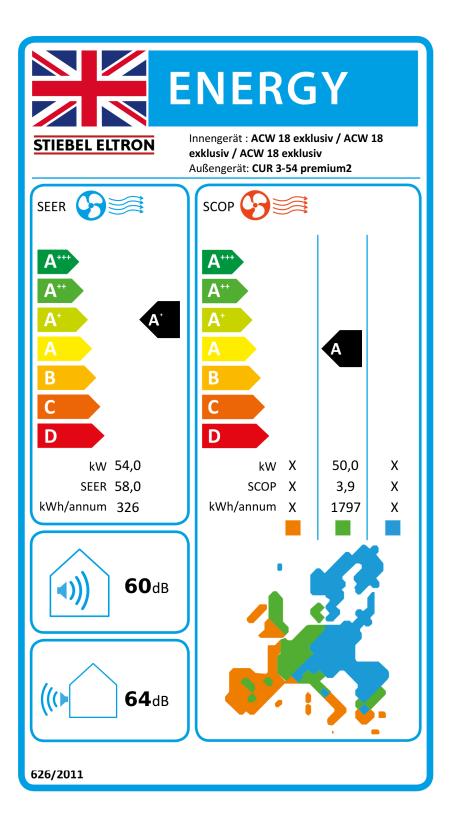

|                                                                  |       | CUR 3-54 premium2<br>232649                         |
|------------------------------------------------------------------|-------|-----------------------------------------------------|
|                                                                  |       |                                                     |
| Manufacturer                                                     |       | STIEBEL ELTRON                                      |
| Outdoor unit                                                     |       | CUR 3-54 premium2                                   |
| Indoor unit                                                      |       | ACW 18 exklusiv / ACW 18 exklusiv / ACW 18 exklusiv |
| Sound power level in cooling mode, outdoor unit                  | dB(A) | 64                                                  |
| Sound power level in cooling mode, indoor unit                   | dB(A) | 60                                                  |
| GWP                                                              |       | 2088                                                |
| Seasonal energy efficiency ratio in cooling mode (SEER)          |       | 58,0                                                |
| Energy efficiency class, cooling                                 |       | A+                                                  |
| Annual power consumption for cooling (QCE)                       | kWh/a | 326                                                 |
| Design load, cooling                                             | kW    | 54,0                                                |
| Seasonal coefficient of performance in heating mode (SCOP)       |       | 3,9                                                 |
| Energy efficiency class, heating                                 |       | A                                                   |
| Annual power consumption for heating (QHE)                       | kWh/a | 1797                                                |
| Nominal capacity for specified reference temperature, heating    | kW    | 39,0                                                |
| Nominal capacity for dual mode temperature, heating              | kW    | 44,0                                                |
| Nominal capacity for temperature at the operating limit, heating | kW    | 31,0                                                |
| Design load, heating                                             | kW    | 50,0                                                |
| Backup heating output                                            | kW    | 11,0                                                |