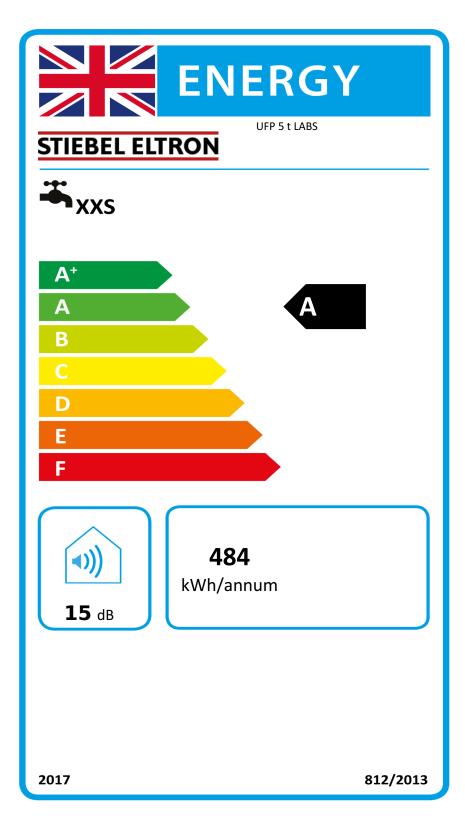

## Product datasheet: Conventional water heater to Regulation (EU) No 812/2013 | 814/2013 / (S.I. 2019 No. 539 / Programme 2)

|                                                         |            | UFP 5 t LABS   |
|---------------------------------------------------------|------------|----------------|
|                                                         |            | 232804         |
| Manufacturer                                            |            | STIEBEL ELTRON |
| Load profile                                            |            | XXS            |
| Energy efficiency class                                 |            | A              |
| Energy conversion efficiency                            | %          | 38             |
| Annual power consumption                                | kWh / Jahr | 484            |
| Default temperature settings on the temperature control | °C         | 7,0            |
| Sound power level LWA                                   | dB         | 15             |
| Option for operation only at off-peak times             |            | -              |
| Weekly power consumption without Smart                  | kWh        | 16             |
| Cylinder volume V                                       |            | 5              |
| Mixed water amount at 40 °C                             | <u> </u>   | 10             |
| Daily power consumption                                 | kWh        | 2              |
| ·                                                       | ·          |                |