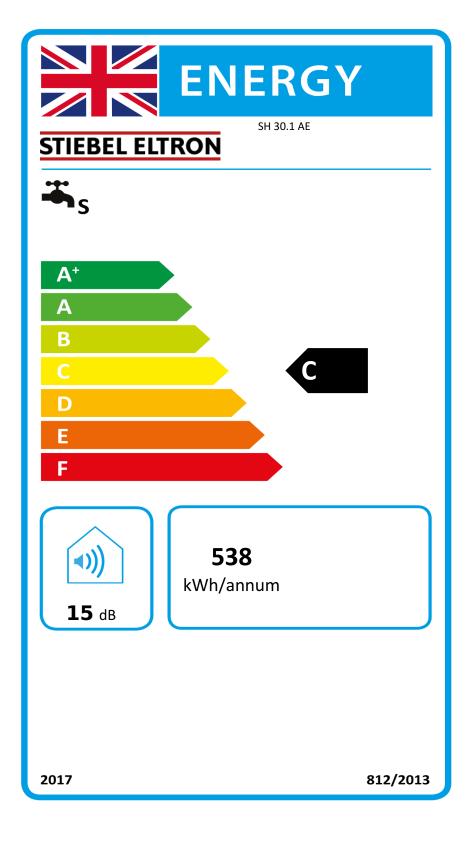

## Product datasheet: Conventional water heater to Regulation (EU) No 812/2013 | 814/2013 / (S.I. 2019 No. 539 / Programme 2)

|                                                         |            | SH 30.1 AE     |
|---------------------------------------------------------|------------|----------------|
|                                                         |            | 236099         |
| Manufacturer                                            |            | STIEBEL ELTRON |
| Load profile                                            | <u> </u>   | S              |
| Energy efficiency class                                 | <u> </u>   | С              |
| Energy conversion efficiency                            | %          | 34             |
| Annual power consumption                                | kWh / Jahr | 538            |
| Default temperature settings on the temperature control | °C         | 60,0           |
| Sound power level LWA                                   | dB         | 15             |
| Option for operation only at off-peak times             | <u> </u>   | -              |
| Weekly power consumption without Smart                  | kWh        | 18             |
| Cylinder volume V                                       | I          | 30             |
| Mixed water amount at 40 °C                             | I          | 49             |
| Daily power consumption                                 | kWh        | 3              |
|                                                         |            |                |