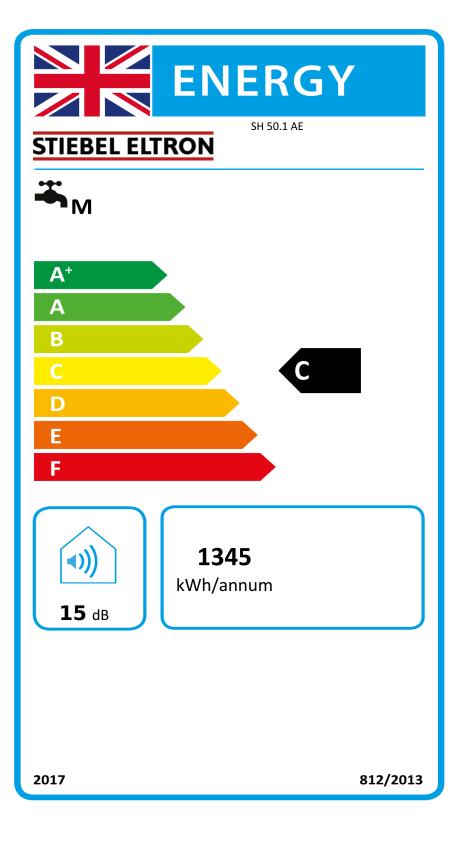

## Product datasheet: Conventional water heater to Regulation (EU) No 812/2013 | 814/2013 / (S.I. 2019 No. 539 / Programme 2)

|                                                         |            | SH 50.1 AE     |
|---------------------------------------------------------|------------|----------------|
|                                                         |            | 236100         |
| Manufacturer                                            |            | STIEBEL ELTRON |
| Load profile                                            |            | M              |
| Energy efficiency class                                 |            | С              |
| Energy conversion efficiency                            | %          | 38             |
| Annual power consumption                                | kWh / Jahr | 1345           |
| Default temperature settings on the temperature control | °C         | 60,0           |
| Sound power level LWA                                   | dB         | 15             |
| Option for operation only at off-peak times             |            | -              |
| Weekly power consumption without Smart                  | kWh        | 43             |
| Cylinder volume V                                       | I          | 50             |
| Mixed water amount at 40 °C                             | I          | 93             |
| Daily power consumption                                 | kWh        | 6              |