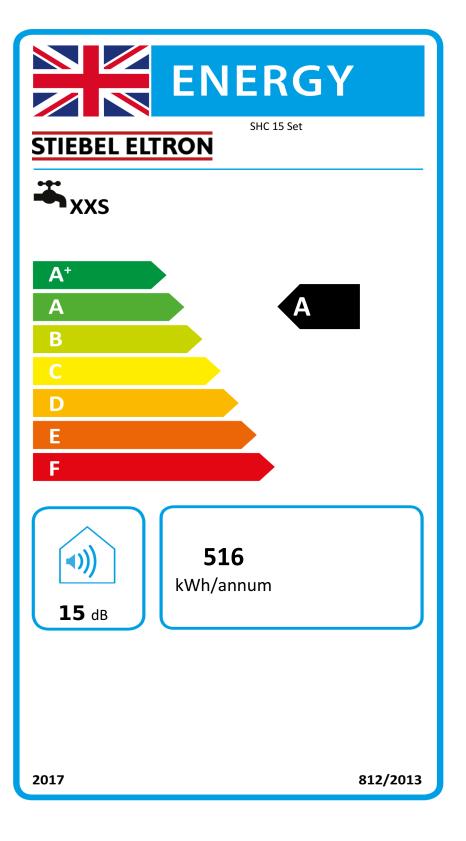

## Product datasheet: Conventional water heater to Regulation (EU) No 812/2013 | 814/2013 / (S.I. 2019 No. 539 / Programme 2)

|                                                         |            | SHC 15 Set     |
|---------------------------------------------------------|------------|----------------|
|                                                         |            | 236130         |
| Manufacturer                                            |            | STIEBEL ELTRON |
| Load profile                                            |            | XXS            |
| Energy efficiency class                                 |            | A              |
| Energy conversion efficiency                            | %          | 36             |
| Annual power consumption                                | kWh / Jahr | 516            |
| Default temperature settings on the temperature control | °C         | 7,0            |
| Sound power level LWA                                   | dB         | 15             |
| Option for operation only at off-peak times             |            | -              |
| Special information on efficiency measurement           |            | none           |
| Weekly power consumption without Smart                  | kWh        | 17             |
| Cylinder volume V                                       | I          | 15             |
| Mixed water amount at 40 °C                             |            | 23             |
| Daily power consumption                                 | kWh        | 2              |