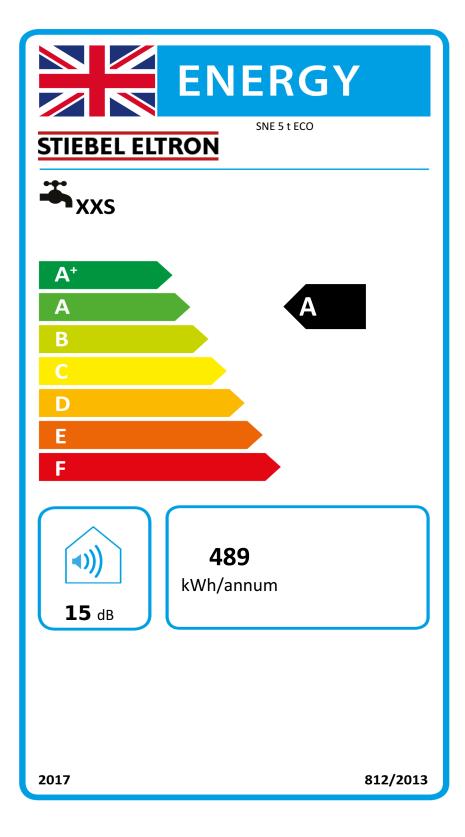

## Product datasheet: Conventional water heater to Regulation (EU) No 812/2013 | 814/2013 / (S.I. 2019 No. 539 / Programme 2)

|                                                         |            | SNE 5 t ECO    |
|---------------------------------------------------------|------------|----------------|
|                                                         |            | 236714         |
| Manufacturer                                            |            | STIEBEL ELTRON |
| Load profile                                            | <u> </u>   | XXS            |
| Energy efficiency class                                 | <u> </u>   | A              |
| Energy conversion efficiency                            | %          | 38             |
| Annual power consumption                                | kWh / Jahr | 489            |
| Default temperature settings on the temperature control | °C         | 7,0            |
| Sound power level LWA                                   | dB         | 15             |
| Option for operation only at off-peak times             | <u> </u>   | -              |
| Weekly power consumption without Smart                  | kWh        | 16             |
| Cylinder volume V                                       |            | 5              |
| Mixed water amount at 40 °C                             |            | 10             |
| Daily power consumption                                 | kWh        | 2              |
|                                                         |            |                |