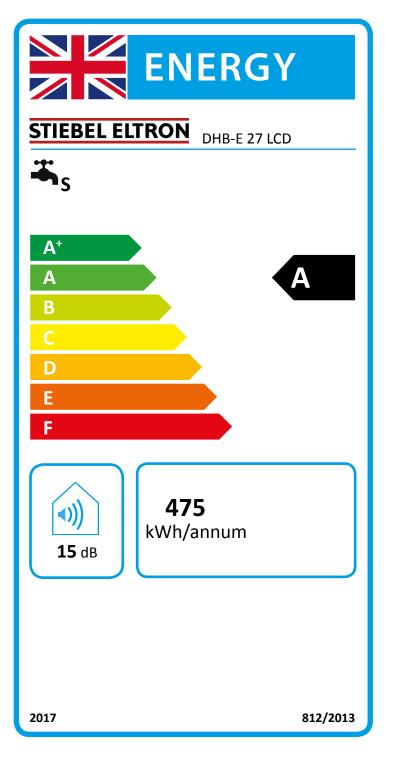

## Product datasheet: Conventional water heaters to regulation (EU) no. 812/2013 and 814/2013 / (S.I. 2019 No. 539 / Schedule 2)

|                                             |       | DHB-E 27 LCD                                              |
|---------------------------------------------|-------|-----------------------------------------------------------|
|                                             |       | 236746                                                    |
| Manufacturer                                |       | STIEBEL ELTRON                                            |
| Load profile                                |       | S                                                         |
| Energy efficiency class                     |       | Α                                                         |
| Energy conversion efficiency                | %     | 39                                                        |
| Annual power consumption                    | kWh   | 475                                                       |
| Default temperature setting                 | °C    | 60                                                        |
| Sound power level                           | dB(A) | 15                                                        |
| Special information on measuring efficiency |       | Measured with integral flow limiter and maximum set value |
| Daily power consumption                     | kWh   | 2,177                                                     |