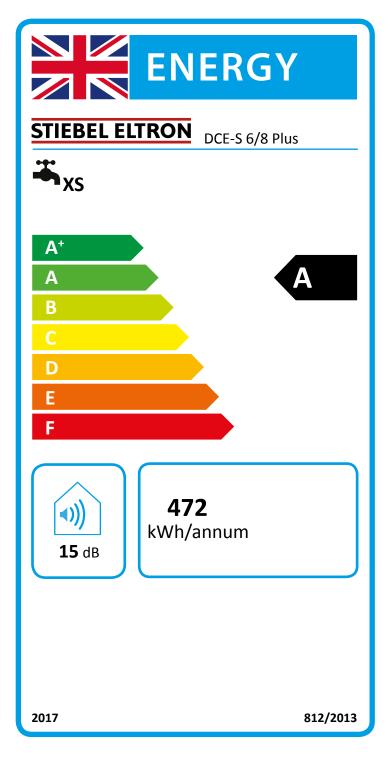

## Product datasheet: Conventional water heaters to regulation (EU) no. 812/2013 and 814/2013 / (S.I. 2019 No. 539 / Schedule 2)

|                                             |       | DCE-S 6/8 Plus                                                            |
|---------------------------------------------|-------|---------------------------------------------------------------------------|
|                                             |       | 238153                                                                    |
| Manufacturer                                |       | STIEBEL ELTRON                                                            |
| Load profile                                |       | XS                                                                        |
| Energy efficiency class                     |       | A                                                                         |
| Energy conversion efficiency                | %     | 39                                                                        |
| Annual power consumption                    | kWh   | 472                                                                       |
| Default temperature setting                 | °C    | 60                                                                        |
| Sound power level                           | dB(A) | 15                                                                        |
| Special information on measuring efficiency |       | Measured with integral flow limiter, maximum output and maximum set value |
| Daily power consumption                     | kWh   | 2.161                                                                     |