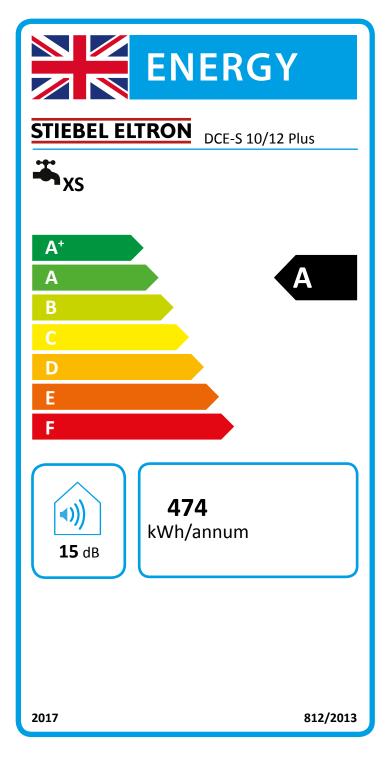

## Product datasheet: Conventional water heaters to regulation (EU) no. 812/2013 and 814/2013 / (S.I. 2019 No. 539 / Schedule 2)

|                                             |       | DCE-S 10/12 Plus                                                          |
|---------------------------------------------|-------|---------------------------------------------------------------------------|
|                                             |       | 238154                                                                    |
| Manufacturer                                |       | STIEBEL ELTRON                                                            |
| Load profile                                |       | XS                                                                        |
| Energy efficiency class                     |       | A                                                                         |
| Energy conversion efficiency                | %     | 39                                                                        |
| Annual power consumption                    | kWh   | 474                                                                       |
| Default temperature setting                 | °C    | 60                                                                        |
| Sound power level                           | dB(A) | 15                                                                        |
| Special information on measuring efficiency |       | Measured with integral flow limiter, maximum output and maximum set value |
| Daily power consumption                     | kWh   | 2.174                                                                     |