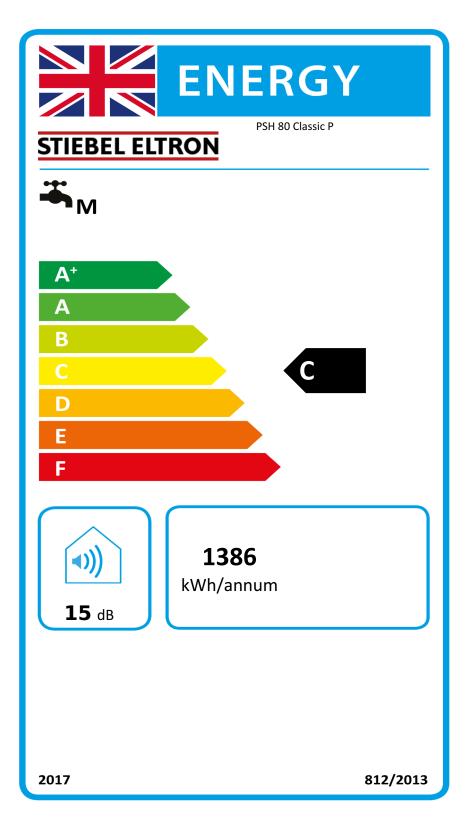

## Product datasheet: Conventional water heater to Regulation (EU) No 812/2013 | 814/2013 / (S.I. 2019 No. 539 / Programme 2)

|                                                         |            | PSH 80 Classic P |
|---------------------------------------------------------|------------|------------------|
|                                                         |            | 238417           |
| Manufacturer                                            |            | STIEBEL ELTRON   |
| Load profile                                            |            | M                |
| Energy efficiency class                                 |            | С                |
| Energy conversion efficiency                            | %          | 37               |
| Annual power consumption                                | kWh / Jahr | 1386             |
| Default temperature settings on the temperature control | °C         | 60,0             |
| Sound power level LWA                                   | dB         | 15               |
| Option for operation only at off-peak times             |            | -                |
| Special information on efficiency measurement           |            | none             |
| Weekly power consumption without Smart                  | kWh        | 45               |
| Cylinder volume V                                       | ı          | 80               |
| Mixed water amount at 40 °C                             |            | 125              |
| Daily power consumption                                 | kWh        | 6                |