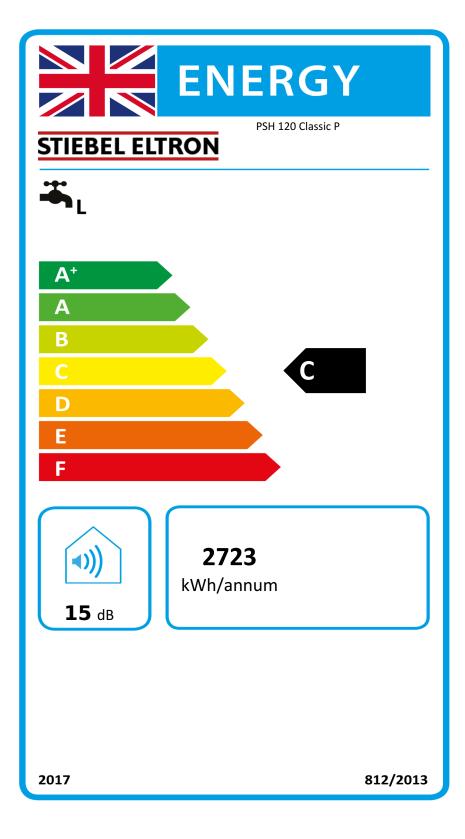

## Product datasheet: Conventional water heater to Regulation (EU) No 812/2013 | 814/2013 / (S.I. 2019 No. 539 / Programme 2)

|                                                         |            | PSH 120 Classic P |
|---------------------------------------------------------|------------|-------------------|
|                                                         |            | 238419            |
| Manufacturer                                            | ,          | STIEBEL ELTRON    |
| Load profile                                            |            | L                 |
| Energy efficiency class                                 |            | С                 |
| Energy conversion efficiency                            | %          | 38                |
| Annual power consumption                                | kWh / Jahr | 2723              |
| Default temperature settings on the temperature control | °C         | 85,0              |
| Sound power level LWA                                   | dB         | 15                |
| Option for operation only at off-peak times             |            | -                 |
| Special information on efficiency measurement           |            | none              |
| Weekly power consumption without Smart                  | kWh        | 88                |
| Cylinder volume V                                       | I          | 120               |
| Mixed water amount at 40 °C                             | I          | 219               |
| Daily power consumption                                 | kWh        | 13                |