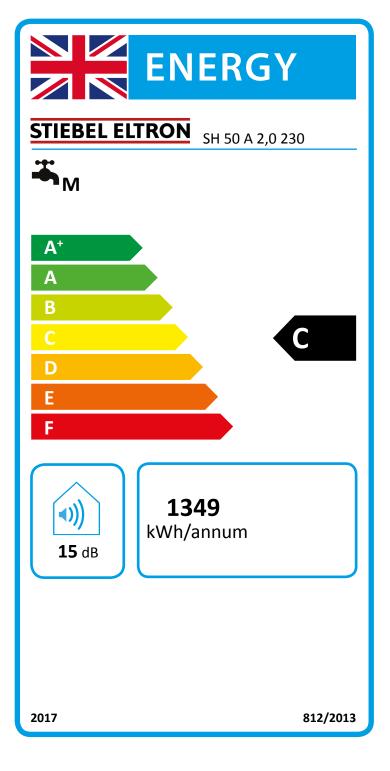

## Product datasheet: Conventional water heaters to regulation (EU) no. 812/2013 and 814/2013 / (S.I. 2019 No. 539 / Schedule 2)

|                                                        |       | SH 50 A 2,0 230 |
|--------------------------------------------------------|-------|-----------------|
|                                                        |       | 073120          |
| Manufacturer                                           |       | STIEBEL ELTRON  |
| Load profile                                           |       | М               |
| Energy efficiency class                                |       | С               |
| Energy conversion efficiency                           | %     | 38              |
| Annual power consumption                               | kWh   | 1349            |
| Default temperature setting                            | °C    | 60              |
| Sound power level                                      | dB(A) | 15              |
| Option for exclusive operation during off-peak periods |       | -               |
| Smart function                                         |       | -               |
| storage volume V                                       | ĺ     | 50              |
| Mixed water volume at 40 °C                            | I     | 80              |
| Daily power consumption                                | kWh   | 6,233           |