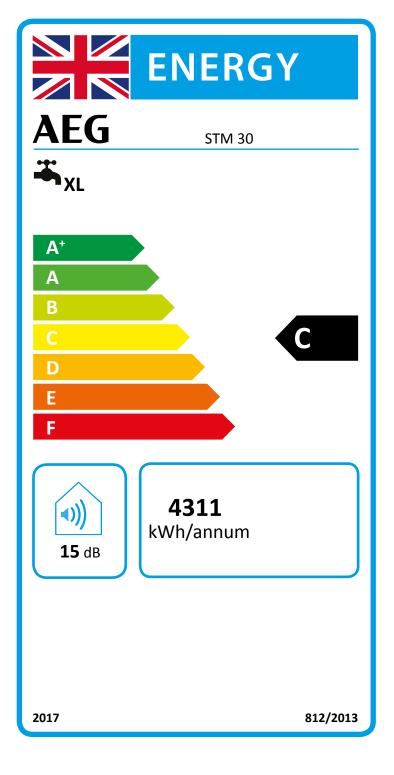

## Product datasheet: Conventional water heaters to regulation (EU) no. 812/2013 and 814/2013 / (S.I. 2019 No. 539 / Schedule 2)

|                                                        |          | STM 30          |
|--------------------------------------------------------|----------|-----------------|
|                                                        |          | 182240          |
| Manufacturer                                           |          | AEG Haustechnik |
| Load profile                                           |          | XL              |
| Energy efficiency class                                |          | С               |
| Energy conversion efficiency                           | <u> </u> | 39              |
| Annual power consumption                               | kWh      | 4311            |
| Default temperature setting                            | °C       | 60              |
| Sound power level                                      | dB(A)    | 15              |
| Option for exclusive operation during off-peak periods |          | _               |
| Smart function                                         |          | _               |
| storage volume V                                       | 1        | 300             |
| Mixed water volume at 40 °C                            |          | 447             |
| Daily power consumption                                | kWh      | 19,796          |