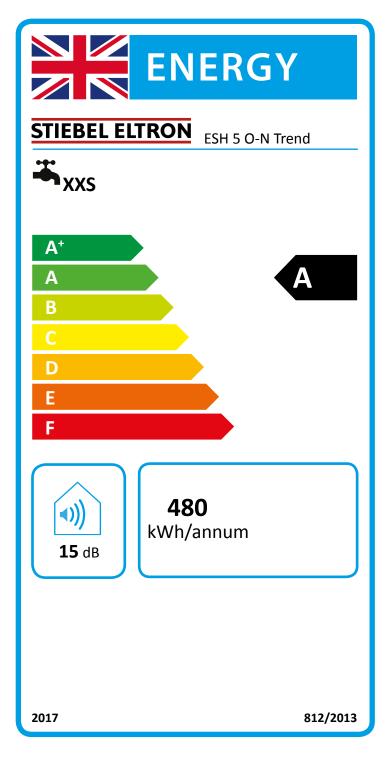

## Product datasheet: Conventional water heaters to regulation (EU) no. 812/2013 and 814/2013 / (S.I. 2019 No. 539 / Schedule 2)

|                                                        |       | ESH 5 O-N Trend |
|--------------------------------------------------------|-------|-----------------|
|                                                        |       | 201388          |
| Manufacturer                                           |       | STIEBEL ELTRON  |
| Load profile                                           |       | XXS             |
| Energy efficiency class                                |       | A               |
| Energy conversion efficiency                           | %     | 38.00           |
| Annual power consumption                               | kWh   | 480             |
| Default temperature setting                            | °C    | 55              |
| Sound power level                                      | dB(A) | 15              |
| Option for exclusive operation during off-peak periods |       | -               |
| Special information on measuring efficiency            |       | None            |
| Smart function                                         |       | -               |
| storage volume V                                       | I     | 5.00            |
| Mixed water volume at 40 °C                            | ĺ     | 9,3             |
| Daily power consumption                                | kWh   | 2,212           |